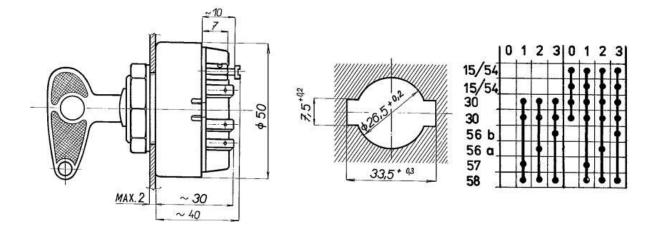

| Ignition switch with 4 position | 0-1-2-3          |  |
|---------------------------------|------------------|--|
| SWITCH POSITION                 | 0-daylight       |  |
|                                 | 1-parking lights |  |
|                                 | 2-head light     |  |
|                                 | 3-dipped light   |  |
| Connection                      | screw            |  |

## **CIRCUIT DIAGRAM**

SPD Kroměříž a.s. Kaplanova 1852/1e 767 01 Kroměříž

IČO: 25571877 DIČ: CZ25571877

Company is registered in the Commercial Register kept by the Regional Court in Brno, file no.B 3047.